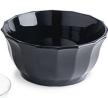

## ADD DIMENSIONS

DMT206B 5-oz. black bowl

**DMT206W** 5-oz. white bowl

**DMT206** 5-oz. clear bowl

**DMT207B** 8-oz. black bowl

**DMT216** 12-oz. clear bowl Ideal for larger serving size

For carts with 3.1" tray spacing