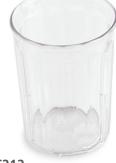

**DMT210** 7.4-oz. Tumbler

**DMT208** 6-oz. Tumbler Great for juice or smaller serving sizes

0 Z

and higher

**DMT214/ DMT214A** 8-oz. Tumbler

**DMT209** 8-oz. Ergo tumbler Tapered design for better grip

**DMT205** 6.5" Plate