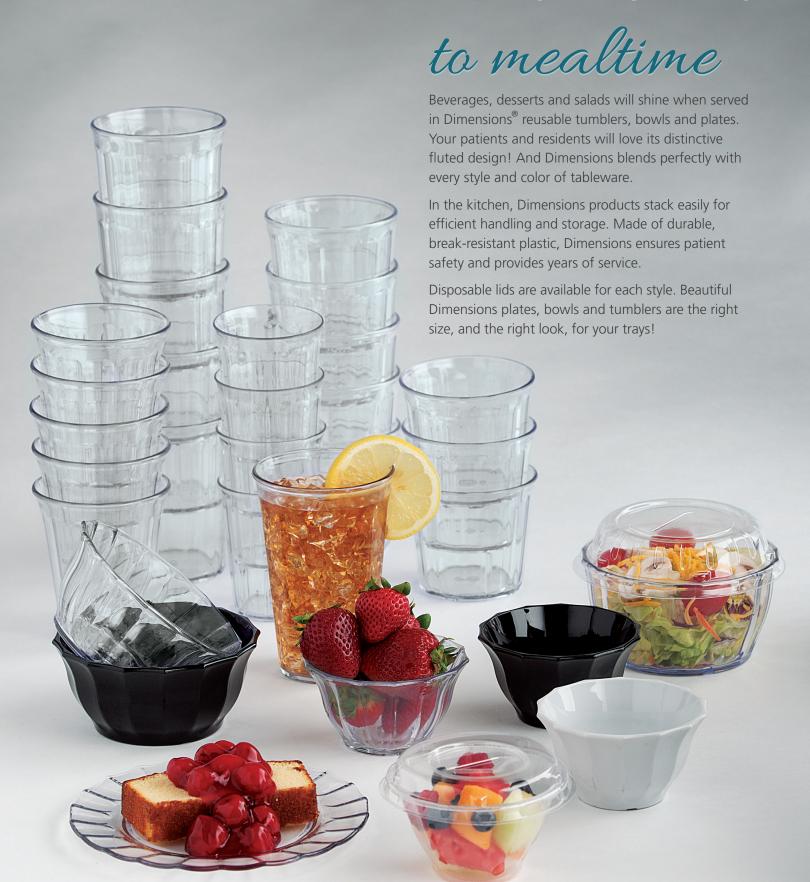

## ADD DIMENSIONS

DMT206B 5-oz. black bowl

**DMT206W** 5-oz. white bowl

**DMT206** 5-oz. clear bowl

**DMT207B** 8-oz. black bowl

**DMT216** 12-oz. clear bowl Ideal for larger serving size

For carts with 3.1" tray spacing