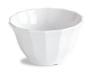

## ADD DIMENSIONS

DMT206B 5-oz. black bowl

**DMT206W** 5-oz. white bowl

**DMT206** 5-oz. clear bowl

**DMT207B** 8-oz. black bowl

**DMT216** 12-oz. clear bowl Ideal for larger serving size

For carts with 3.1" tray spacing