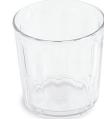

**DMT210** 7.4-oz. Tumbler

**DMT208** 6-oz. Tumbler Great for juice or smaller serving sizes

0 Z

and higher

**DMT214/ DMT214A** 8-oz. Tumbler

**DMT209** 8-oz. Ergo tumbler Tapered design for better grip

**DMT205** 6.5" Plate